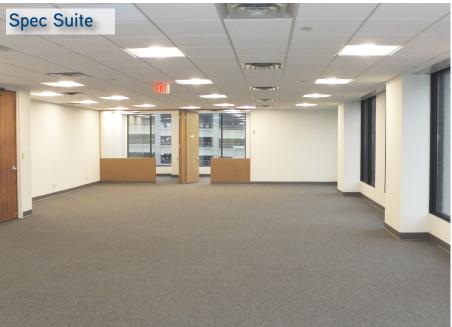

### **AVAILABLE:**

| 5th Floor                | 1,035 SF<br>3,079 SF |
|--------------------------|----------------------|
| 7th Floor                | 2,381 SF             |
| *18th Floor              | 12,584 SF            |
| *19th Floor              | 12,584 SF            |
| 21st Floor / White-Boxed | 2,708 SF             |
| 22nd Floor               | 4,065 SF             |
| 25th Floor               | 12,584 SF            |