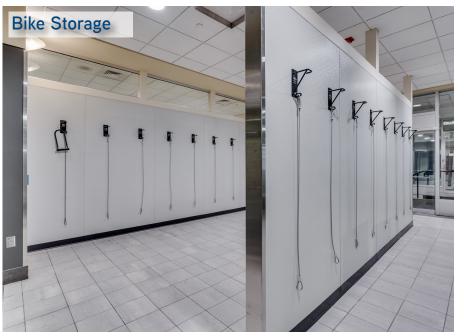

### **BUILDING AMENITIES**

- > Conference center with on-site catering facilities
- > Tenant Lounge
- > 24/7 security
- > Wi-Fi in the Tenant Lounge, food court, building lobby and conference center
- > Bike storage
- > On-site Management and building engineering
- > Adjacent to 500 stall parking ramp
- > Spectacular views of St. Paul skyline
- > Town Square, convenience retail and food service offerings
- > Storage space available